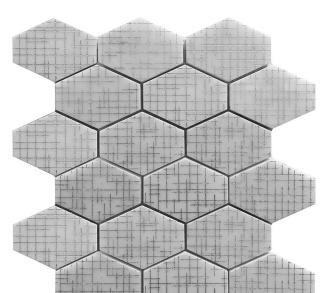

## **ARTISTIC COLLECTION**

Product Name: HEX 3
Product Code: HEX-3
Material: stone

Surface:

**Sheet Size:** 11.6"x12.6"

Thickness: 3/8"

Sheet Coverage Area: 1.02 sq.ft Chip Size: 3.8"x2.8"

**Quantity in a box:** 5 sheets/box

**Sq.ft/box:** 5.08 sq.ft

Lead Time: Stocked

Variation in color, shade, finish, hardness, strength and slip resistance is inherent in Natural stone products. White marbles contain naturally occurring deposits of iron which may lead to discoloration of marble and turning it yellow-rust or grey if used in wet areas. This a natural characteristics of the stone and that is why it cannot be considered as a defect