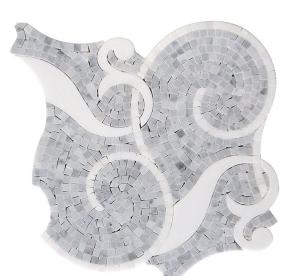

## **ARTISTIC COLLECTION**

**Product Name:** PIETRA FLOREALE 03

**Product Code:** PF-03

Material: Carrara/ Thassos

Surface:

**Sheet Size:** 12x12"

Thickness: 3/8"

**Chip Size:** 