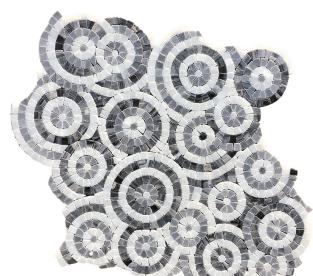

## ARTISTIC COLLECTION

**Product Name:** PIETRA FLOREALE 02

**Product Code:** PF-02

Material: Eastern White/ Bardiglio

Surface:

**Sheet Size:** 12.2"x12.2"

3/8" Thickness:

**Sheet Coverage Area:** 1.03 sq.ft

**Chip Size:** 

Quantity in a box: 5 sheets/box

Sq.ft/box: 5.17 sq.ft

Lead Time: Stocked

Variation in color, shade, finish, hardness, strength and slip resistance is inherent in Natural stone products. White marbles contain naturally occurring deposits of iron which may lead to discoloration of marble and turning it yellow-rust or grey if used in wet areas. This a natural characteristics of the stone and that is why it cannot be considered as a defect