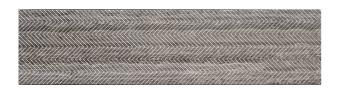

## ARTISTIC COLLECTION

Product Name: ETCHED CHEVRON WOODEN

Product Code: EFT-03WG

Material: Wooden Gray

Surface:

**GRAY** 

Sheet Size: 3"x 12"

Thickness: 3/8"

Sheet Coverage Area: 0.25 sq.ft

**Chip Size:** 

Quantity in a box: 20 pcs/box

**Sq.ft/box:** 5 sq.ft

Lead Time: Stocked

Variation in color, shade, finish, hardness, strength and slip resistance is inherent in Natural stone products. White marbles contain naturally occurring deposits of iron which may lead to discoloration of marble and turning it yellow-rust or grey if used in wet areas. This a natural characteristics of the stone and that is why it cannot be considered as a defect