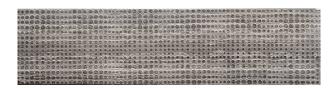

## ARTISTIC COLLECTION

**Product Name:** ETCHED DOTS WOODEN GRAY

Product Code: EFT-01WG

Material: Wooden Gray

Surface:

Sheet Size: 3"x 12"

Thickness: 3/8"

Sheet Coverage Area: 0.25 sq.ft

**Chip Size:** 

Quantity in a box: 20 pcs/box

Sq.ft/box: 5 sq.ft

Lead Time: Stocked

Variation in color, shade, finish, hardness, strength and slip resistance is inherent in Natural stone products. White marbles contain naturally occurring deposits of iron which may lead to discoloration of marble and turning it yellow-rust or grey if used in wet areas. This a natural characteristics of the stone and that is why it cannot be considered as a defect