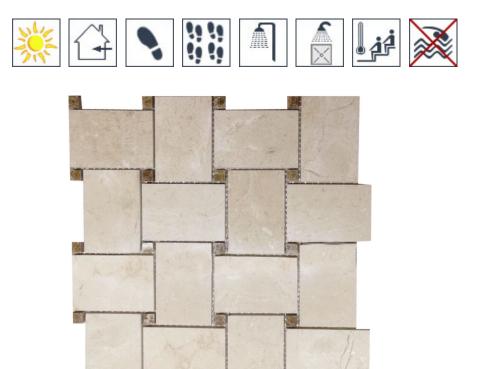

## **VALENCIA COLLECTION**

| Product Name:        | ZAFRA                        |
|----------------------|------------------------------|
| Product Code:        | VL-B28                       |
| Material:            | Crema Marfil/Emperador light |
| Surface:             |                              |
| Sheet Size:          | 11x11"                       |
| Thickness:           | 3/8"                         |
| Sheet Coverage Area: | 0.84 sq.ft                   |
| Chip Size:           |                              |
| Quantity in a box:   | 5 sheets/ctn                 |
| Sq.ft/box:           | 4.2 sq.ft                    |
| Lead Time:           | Stocked                      |