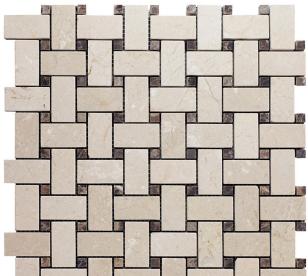

## VALENCIA COLLECTION

Product Name: MURCIA
Product Code: VL-B27

Material: Crema Marfil/ Emperador dark

Surface:

Sheet Size: 12X12"
Thickness: 3/8"

Sheet Coverage Area: 1.00 sq.ft

**Chip Size:** 

Quantity in a box: 5 sheets/ctn