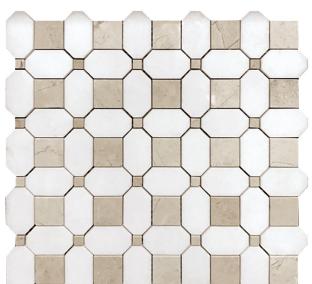

## VALENCIA COLLECTION

Product Name: COSTERA

Product Code: VL-S11

Material: Thassos/Crema Marfil

Surface:

**Sheet Size:** 12.2x12.2"

Thickness: 3/8"

Sheet Coverage Area: 1.03 sq.ft

**Chip Size:** 

**Quantity in a box:** 5 sheets/box

**Sq.ft/box:** 5.17 sq.ft

Lead Time: Stocked

Variation in color, shade, finish, hardness, strength and slip resistance is inherent in Natural stone products. White marbles contain naturally occurring deposits of iron which may lead to discoloration of marble and turning it yellow-rust or grey if used in wet areas. This a natural characteristics of the stone and that is why it cannot be considered as a defect