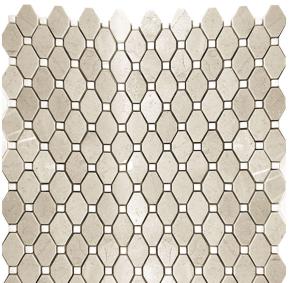

MONCADA VL-G21 Crema Marfil/Eastern White 11.8x12.4"

3/8" 1.02 sq.ft

5 sheets/box 5.08 sq.ft Stocked

Variation in color, shade, finish, hardness, strength and slip resistance is inherent in Natural stone products. White marbles contain naturally occurring deposits of iron which may lead to discoloration of marble and turning it yellow-rust or grey if used in wet areas. This a natural characteristics of the stone and that is why it cannot be considered as a defect in the product. MIR Mosaic is in no way responsible for discoloration of the natural stones.