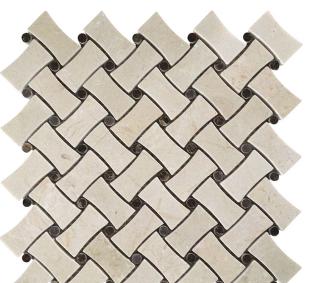

## VALENCIA COLLECTION

Product Name: PINOSO Product Code: VL-B26

Material: Crema Marfil/Emperador dark

Surface:

Sheet Size: 11x11"
Thickness: 3/8"

Sheet Coverage Area: 0.84 sq.ft

**Chip Size:** 

Quantity in a box: 5 sheets/ctn