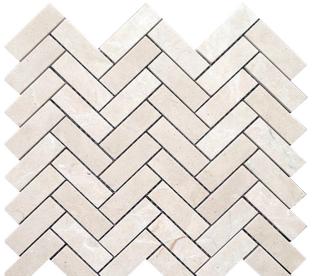

## VALENCIA COLLECTION

**Product Name: CREMA 1X3 HERRINGBONE** 

**Product Code:** VL-H06

Material: Crema Marfil Polished

Surface:

**Sheet Size:** 11.9X12.8

3/8" Thickness:

**Sheet Coverage Area:** 1.06 sq.ft

**Chip Size:** 

Quantity in a box: 5 sheets/ctn Sq.ft/box: 5.29 sq.ft Lead Time: Stocked

Variation in color, shade, finish, hardness, strength and slip resistance is inherent in Natural stone products. White marbles contain naturally occurring deposits of iron which may lead to discoloration of marble and turning it yellow-rust or grey if used in wet areas. This a natural characteristics of the stone and that is why it cannot be considered as a defect