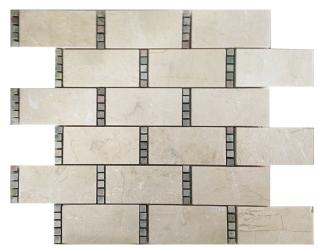

## VALENCIA COLLECTION

Product Name: ALICANTE

Product Code: VL-R04

Material: Crema Marfil/Dream Stone

Surface:

**Sheet Size:** 11.7x13"

Thickness: 3/8"

Sheet Coverage Area: 1.06 sq.ft