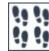

## VALENCIA COLLECTION

**Product Name: CREMA 2X2 HEX HONED** 

**Product Code:** VL-G14H

Material: Crema Marfil

Surface:

**Sheet Size:** 11.8x11.8"

Thickness: 3/8"

**Sheet Coverage Area:** 0.97 sq.ft

**Chip Size:** 

Quantity in a box: 5 sheets/ctn Sq.ft/box: 4.83 sq.ft Lead Time: Stocked

Variation in color, shade, finish, hardness, strength and slip resistance is inherent in Natural stone products. White marbles contain naturally occurring deposits of iron which may lead to discoloration of marble and turning it yellow-rust or grey if used in wet areas. This a natural characteristics of the stone and that is why it cannot be considered as a defect