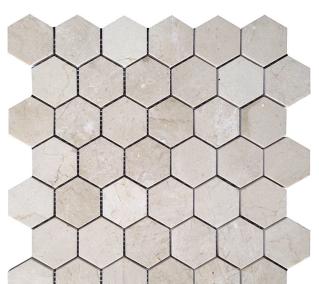

## VALENCIA COLLECTION

**Product Name: CREMA 2X2 HEX HONED** 

**Product Code:** VL-G14H

Material: Crema Marfil

Surface:

**Sheet Size:** 11.8x11.8"

Thickness: 3/8"

**Sheet Coverage Area:** 0.97 sq.ft

**Chip Size:** 

Quantity in a box: 5 sheets/ctn Sq.ft/box: 4.83 sq.ft Lead Time: Stocked

Variation in color, shade, finish, hardness, strength and slip resistance is inherent in Natural stone products. White marbles contain naturally occurring deposits of iron which may lead to discoloration of marble and turning it yellow-rust or grey if used in wet areas. This a natural characteristics of the stone and that is why it cannot be considered as a defect