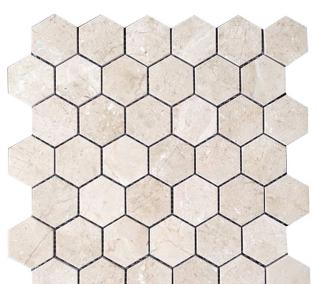

## VALENCIA COLLECTION

**Product Name:** CREMA 2X2 HEX POLISHED

**Product Code:** VL-G14P

Material: Crema Marfil

Surface:

**Sheet Size:** 11.8x11.8"

Thickness: 3/8"

**Sheet Coverage Area:** 0.97 sq.ft