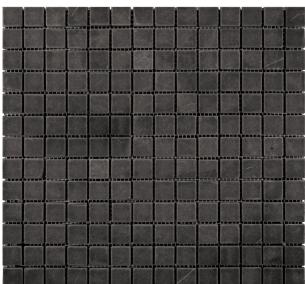

## TUXEDO PARK COLLECTION

**Product Name:** NERO SQUARE TUMBLED

**Product Code:** TX-S09T (M009-20T)

Material: Eastern Black Tumbled

Surface:

**Sheet Size:** 12x12"

Thickness: 3/8"

**Sheet Coverage Area:** 1.00 sq.ft

**Chip Size:** 0.8x0.8\*3/8"

Quantity in a box: 5 sheets/box

Sq.ft/box: 5 sq.ft

Lead Time: Stocked

Variation in color, shader finish, hardness; strength and stip resistance is inherent in Natural stone products. White marbles contain naturally occurring deposits of iron which may lead to discoloration of marble and turning it yellow-rust or grey if used in wet areas. This a natural characteristics of the stone and that is why it cannot be considered as a defect