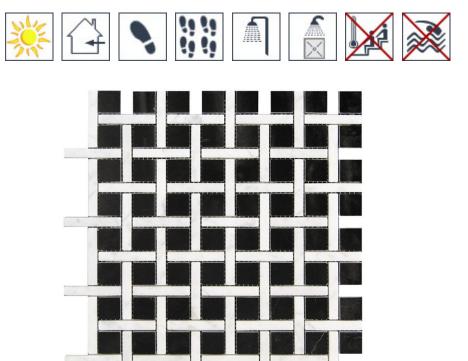

## **TUXEDO PARK COLLECTION**

| Product Name | 2 |
|--------------|---|
|--------------|---|

Product Code: Material:

Surface:

Sheet Size:

**Thickness:** 

Sheet Coverage Area:

Chip Size:

Quantity in a box:

Sq.ft/box:

Lead Time:

MALAGA NERO TX-B01P (KB-B01) Eastern Black / Eastern White

12x12" 3/8" 1.00 sq.ft

5 sheets/box 5 sq.ft Stocked

Variation in color, shade, finish, hardness, strength and slip resistance is inherent in Natural stone products. White marbles contain naturally occurring deposits of iron which may lead to discoloration of marble and turning it yellow-rust or grey if used in wet areas. This a natural characteristics of the stone and that is why it cannot be considered as a defect in the product. MIR Mosaic is in no way responsible for discoloration of the natural stones.