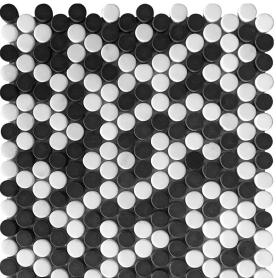

## **TUXEDO PARK COLLECTION**

Product Name:

Product Code:

Material:

Surface: Sheet Size:

Thickness:

Sheet Coverage Area:

Chip Size:

Quantity in a box:

Sq.ft/box:

Lead Time:

BIANCO-NERO PENNY TX-P09T Eastern Black / Eastern White

11.3x12.3" 3/8" 0.97 sq.ft

5 sheets/box 4.83 sq.ft Stocked

Variation in color, shade, finish, hardness, strength and slip resistance is inherent in Natural stone products. White marbles contain naturally occurring deposits of iron which may lead to discoloration of marble and turning it yellow-rust or grey if used in wet areas. This a natural characteristics of the stone and that is why it cannot be considered as a defect in the product. MIR Mosaic is in no way responsible for discoloration of the natural stones.