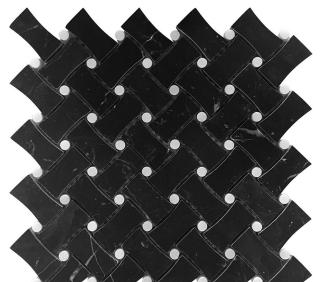

## **TUXEDO PARK COLLECTION**

| Product Name:        |
|----------------------|
| Product Code:        |
| Material:            |
| Surface:             |
| Sheet Size:          |
| Thickness:           |
| Sheet Coverage Area: |
| Chip Size:           |
| Quantity in a box:   |
| Sq.ft/box:           |
| Lead Time:           |

BOWTIE TX-B29H Eastern Black / Eastern White

11x11" 3/8" 0.84 sq.ft

5 sheets/box 4.2 sq.ft Stocked

Variation in color, shade, finish, hardness, strength and slip resistance is inherent in Natural stone products. White marbles contain naturally occurring deposits of iron which may lead to discoloration of marble and turning it yellow-rust or grey if used in wet areas. This a natural characteristics of the stone and that is why it cannot be considered as a defect in the product. MIR Mosaic is in no way responsible for discoloration of the natural stones.