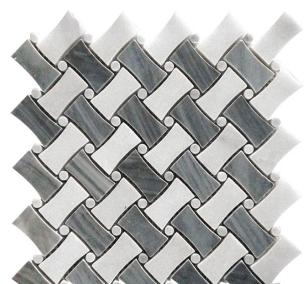

## SEATTLE COLLECTION

Product Name: LESCHI
Product Code: SE-B25

Material: Bardiglio Nuvolato/Eastern White

Surface:

Sheet Size: 11x11"
Thickness: 3/8"

Sheet Coverage Area: 0.84 sq.ft

**Chip Size:** 

Quantity in a box: 5 sheets/ctn