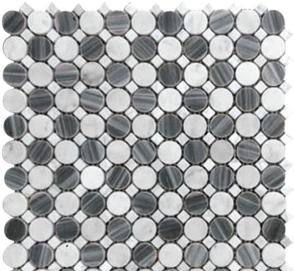

BELLEVUE CIRCLE SE-P07 Bardiglio Nuvolato/Bianco Carrara

12.7x12.7" 3/8" 1.12 sq.ft

5 sheets/ctn 5.6 sq.ft Stocked

Variation in color, shade, finish, hardness, strength and slip resistance is inherent in Natural stone products. White marbles contain naturally occurring deposits of iron which may lead to discoloration of marble and turning it yellow-rust or grey if used in wet areas. This a natural characteristics of the stone and that is why it cannot be considered as a defect in the product. MIR Mosaic is in no way responsible for discoloration of the natural stones.