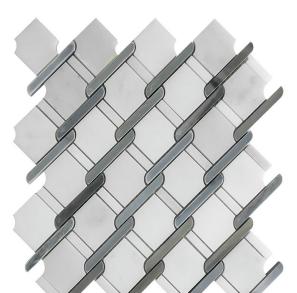

## SEATTLE COLLECTION

Product Name: BURIEN Product Code: SE-NT2

Material: Eastern White / Bardiglio Nuvolato

Surface:

**Sheet Size:** 11x12.2

Thickness: 3/8"

Sheet Coverage Area: 0.93 sq.ft

**Chip Size:** 

Quantity in a box: 5 sheets/ctn Sq.ft/box: 4.66 sq.ft Stocked

Variation in color, shade, finish, hardness, atrength and slip resistance is inherent in Natural stone products. White marbles contain naturally occurring deposits of iron which may lead to discoloration of marble and turning it yellow-rust or grey if used in wet areas. This a natural characteristics of the stone and that is why it cannot be considered as a defect