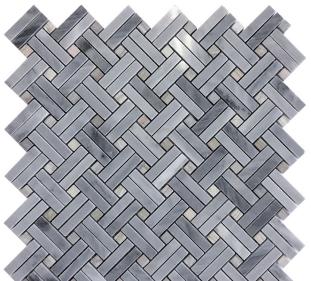

## SEATTLE COLLECTION

| Product Name:        | SODO                      |
|----------------------|---------------------------|
| Product Code:        | SE-B22                    |
| Material:            | Bardiglio Nuvolato/ Dream |
| Surface:             |                           |
| Sheet Size:          | 11.2x11.5"                |
| Thickness:           | 3/8"                      |
| Sheet Coverage Area: | 0.89 sq.ft                |
| Chip Size:           |                           |
| Quantity in a box:   | 5 sheets/ctn              |
| Sq.ft/box:           | 4.47 sq.ft                |
| Lead Time:           | Stocked                   |