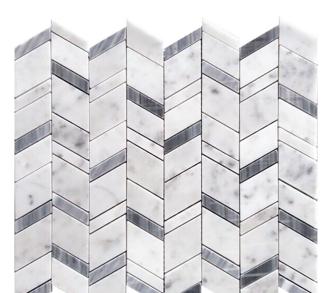

## SEATTLE COLLECTION

Product Name: URBAN
Product Code: SE-H11

Material: Bardiglio Nuvolato / Bianco Carrara

Surface:

**Sheet Size:** 10.8x13.2"

Thickness: 3/8"

Sheet Coverage Area: 0.99 sq.ft

**Chip Size:** 