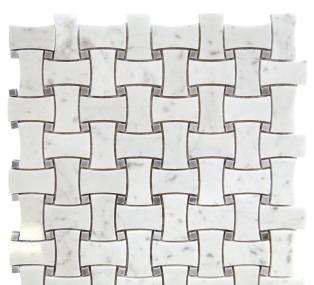

## **SEATTLE COLLECTION**

Product Name: BEACON HILL

Product Code: SE-B10

Material: Bianco Carrara/ Bardiglio Nuvolato

Surface:

Sheet Size: 12x12"

Thickness: 3/8"

Sheet Coverage Area: 1.00 sq.ft

**Chip Size:** 

Quantity in a box: 5 sheets/ctn

Sq.ft/box: 5 sq.ft
Lead Time: Stocked

Variation in color, shade, finish, hardness, strength and slip resistance is inherent in Natural stone products. White marbles contain naturally occurring deposits of iron which may lead to discoloration of marble and turning it yellow-rust or grey if used in wet areas. This a natural characteristics of the stone and that is why it cannot be considered as a defect