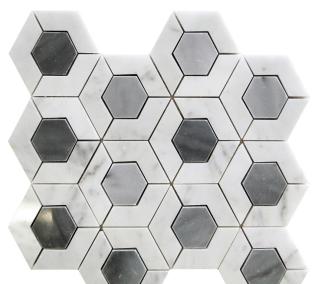

## SEATTLE COLLECTION

Product Name: HEIGHTS

Product Code: SE-G09

Material: Bardiglio Nuvolato / Bianco Carrara

Surface:

**Sheet Size:** 11.4x13"

Thickness: 3/8"

Sheet Coverage Area: 1.03 sq.ft

**Chip Size:** 

Quantity in a box: 5 sheets/ctn Sq.ft/box: 5.15 sq.ft Stocked

Variation in color, shade, finish, hardness, strength and slip resistance is inherent in Natural stone products. White marbles contain naturally occurring deposits of iron which may lead to discoloration of marble and turning it yellow-rust or grey if used in wet areas. This a natural characteristics of the stone and that is why it cannot be considered as a defect