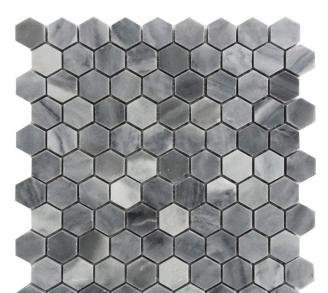

## SEATTLE COLLECTION

Product Name: MUSEUM HEX

Product Code: SE-G08

Material: Bardiglio Nuvolato

Surface:

**Sheet Size:** 11.3x12"

Thickness: 3/8"

Sheet Coverage Area: 0.94 sq.ft

**Chip Size:** 1.2x1.2\*3/8"

Quantity in a box: 5 sheets/ctn

**Sq.ft/box:** 4.71 sq.ft

Lead Time: Stocked

Variation in color, shade, finish, hardness, strength and slip resistance is inherent in Natural stone products. White marbles contain naturally occurring deposits of iron which may lead to discoloration of marble and turning it yellow-rust or grey if used in wet areas. This a natural characteristics of the stone and that is why it cannot be considered as a defect