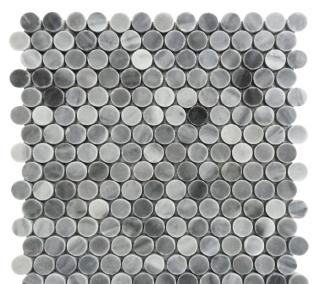

## SEATTLE COLLECTION

**Product Name:** LOGAN CIRCLE CADET

**Product Code:** SE-P02P

Material: **Bardiglio Nuvolato** 

Surface:

**Sheet Size:** 11.3x12.3"

3/8" Thickness:

**Sheet Coverage Area:** 0.97 sq.ft