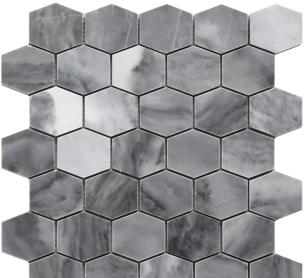

## SEATTLE COLLECTION

| Product Name:        | PIKE PLACE         |
|----------------------|--------------------|
| Product Code:        | SE-G07             |
| Material:            | Bardiglio Nuvolato |
| Surface:             |                    |
| Sheet Size:          | 11.7x12"           |
| Thickness:           | 3/8"               |
| Sheet Coverage Area: | 0.98 sq.ft         |
| Chip Size:           |                    |
| Quantity in a box:   | 5 sheets/ctn       |
| Sq.ft/box:           | 4.88 sq.ft         |
| Lead Time:           | Stocked            |