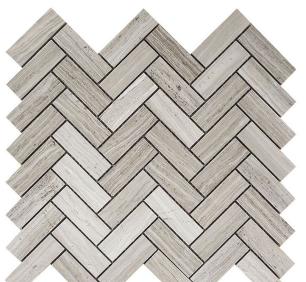

## SAVANNAH COLLECTION

| Product Name:        | DIXON PARK   |
|----------------------|--------------|
| Product Code:        | SV-H08       |
| Material:            | Wooden Gray  |
| Surface:             |              |
| Sheet Size:          | 11.9x12.8"   |
| Thickness:           | 3/8"         |
| Sheet Coverage Area: | 1.06 sq.ft   |
| Chip Size:           |              |
| Quantity in a box:   | 5 sheets/box |
| Sq.ft/box:           | 5.29 sq.ft   |
| Lead Time:           | Stocked      |