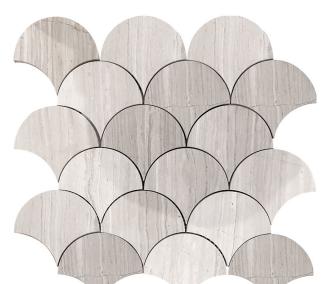

## SAVANNAH COLLECTION

**Product Name: CLOVERDALE** 

**Product Code:** SV-SC5

Material: Wooden Gray

Surface:

**Sheet Size:** 11.8x11.8"

Thickness: 3/8"

**Sheet Coverage Area:** 0.97 sq.ft

**Chip Size:** 

Quantity in a box: 5 sheets/box Sq.ft/box: 4.83 sq.ft

Lead Time: Stocked

Variation in color, shade, finish, hardness, strength and slip resistance is inherent in Natural stone products. White marbles contain naturally occurring deposits of iron which may lead to discoloration of marble and turning it yellow-rust or grey if used in wet areas. This a natural characteristics of the stone and that is why it cannot be considered as a defect