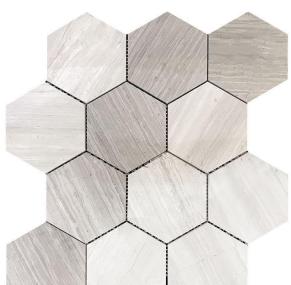

## SAVANNAH COLLECTION

Product Name: OAKDALE

**Product Code:** SV-G18

Material: Wooden Gray

Surface:

**Sheet Size:** 11.4x12.3"

Thickness: 3/8"

Sheet Coverage Area: 0.97 sq.ft

**Chip Size:** 

**Quantity in a box:** 5 sheets/box

**Sq.ft/box:** 4.87 sq.ft

Lead Time: Stocked

Variation in color, shade, finish, hardness, strength and slip resistance is inherent in Natural stone products. White marbles contain naturally occurring deposits of iron which may lead to discoloration of marble and turning it yellow-rust or grey if used in wet areas. This a natural characteristics of the stone and that is why it cannot be considered as a defect