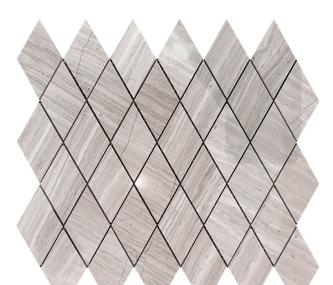

## SAVANNAH COLLECTION

Product Name: AVALON
Product Code: SV-D05

Material: Wooden Gray

Surface:

**Sheet Size:** 11.6x12"

Thickness: 3/8"

Sheet Coverage Area: 0.99 sq.ft

**Chip Size:** 