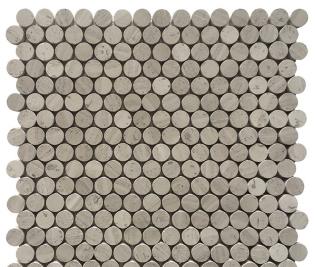

## SAVANNAH COLLECTION

Product Name: WOODEN PENNY POLISHED

Product Code: SV-P10P

Material: Wooden Gray

Surface:

**Sheet Size:** 11.3x12.3"

Thickness: 3/8"

Sheet Coverage Area: 0.97 sq.ft

**Chip Size:** 

Quantity in a box: 5 sheets/ctn Sq.ft/box: 4.83 sq.ft Stocked

Variation in color, shade, finish, hardness, strength and slip resistance is inherent in Natural stone products. White marbles contain naturally occurring deposits of iron which may lead to discoloration of marble and turning it yellow-rust or grey if used in wet areas. This a natural characteristics of the stone and that is why it cannot be considered as a defect