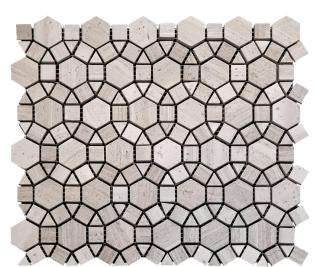

## SAVANNAH COLLECTION

**Product Name: AVONDALE** 

**Product Code:** SV-G04

Material: Wooden Gray

Surface:

**Sheet Size:** 11x12.7"

3/8" Thickness:

**Sheet Coverage Area:** 0.97 sq.ft

**Chip Size:** 

Quantity in a box: 5 sheets/ctn Sq.ft/box: 4.85 sq.ft Lead Time: Stocked

Variation in color, shade, finish, hardness, strength and slip resistance is inherent in Natural stone products. White marbles contain naturally occurring deposits of iron which may lead to discoloration of marble and turning it yellow-rust or grey if used in wet areas. This a natural characteristics of the stone and that is why it cannot be considered as a defect