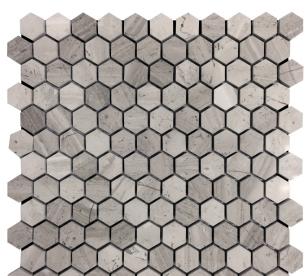

## SAVANNAH COLLECTION

**Product Name: WOODEN NICKELS** 

SV-G05P **Product Code:** 

Material: Wooden Gray Polished

Surface:

**Sheet Size:** 11.2x11.7"

3/8" Thickness:

**Sheet Coverage Area:** 0.91 sq.ft **Chip Size:** 1x1\*3/8"