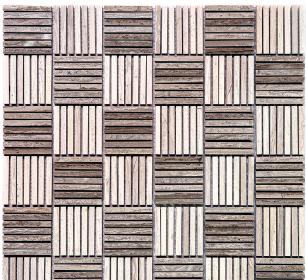

## SAVANNAH COLLECTION

Product Name: KAYTON

Product Code: SV-P55

Material: Wooden Gray

Surface:

Sheet Size: 12x12"

Thickness: 3/8"

Sheet Coverage Area: 1.00 sq.ft

**Chip Size:** 

Quantity in a box: 5 sheets/ctn

**Sq.ft/box:** 5 sq.ft

Lead Time: Stocked

Variation in color, shade, finish, hardness, strength and slip resistance is inherent in Natural stone products. White marbles contain naturally occurring deposits of iron which may lead to discoloration of marble and turning it yellow-rust or grey if used in wet areas. This a natural characteristics of the stone and that is why it cannot be considered as a defect