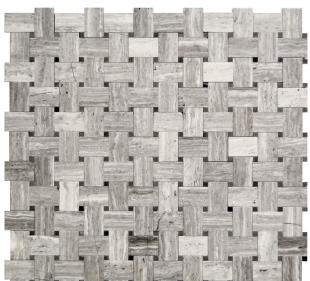

## SAVANNAH COLLECTION

| Product Name:        |
|----------------------|
| Product Code:        |
| Material:            |
| Surface:             |
| Sheet Size:          |
| Thickness:           |
| Sheet Coverage Area: |
| Chip Size:           |
| Quantity in a box:   |
| Sq.ft/box:           |
| Lead Time:           |

ARDSLEY PARK SV-B08 Wooden Gray / Athens Gray

11.8x11.8" 3/8" 0.97 sq.ft

5 sheets/ctn 4.83 sq.ft Stocked

Variation in color, shade, finish, hardness, strength and slip resistance is inherent in Natural stone products. White marbles contain naturally occurring deposits of iron which may lead to discoloration of marble and turning it yellow-rust or grey if used in wet areas. This a natural characteristics of the stone and that is why it cannot be considered as a defect in the product. MIR Mosaic is in no way responsible for discoloration of the natural stones.