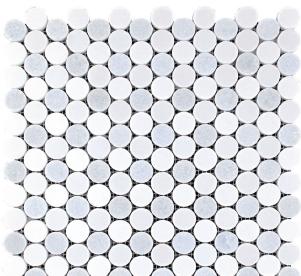

## **MYKONOS COLLECTION**

Product Name: KAPARI
Product Code: MKN-15

Material: Thassos / Blue Celeste / Paper White

Surface:

**Sheet Size:** 11.2x11.5"

Thickness: 3/8"

Sheet Coverage Area: 0.89 sq.ft

**Chip Size:** 