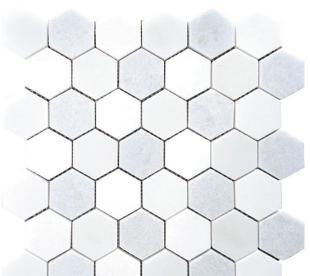

## **MYKONOS COLLECTION**

Product Name: PANORMOS

Product Code: MKN-14

Material: Thassos/Blue Celeste/Paper White

Surface:

**Sheet Size:** 11.8x11.8"

Thickness: 3/8"

Sheet Coverage Area: 0.97 sq.ft

**Chip Size:** 

**Quantity in a box:** 5 sheets/box

**Sq.ft/box:** 4.83 sq.ft

Lead Time: Stocked

Variation in color, shade, finish, hardness, strength and slip resistance is inherent in Natural stone products. White marbles contain naturally occurring deposits of iron which may lead to discoloration of marble and turning it yellow-rust or grey if used in wet areas. This a natural characteristics of the stone and that is why it cannot be considered as a defect