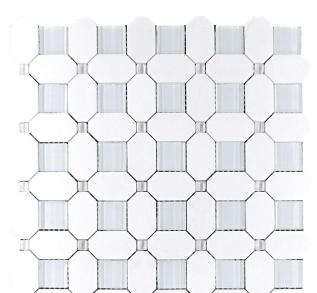

## **MYKONOS COLLECTION**

Product Name: PARAGA

Product Code: MKN-12

Material: Thassos/Glass

Surface:

**Sheet Size:** 12.2x12.2

Thickness: 1/4"

Sheet Coverage Area: 1.03 sq.ft

**Chip Size:** 

**Quantity in a box:** 5 sheets/box

**Sq.ft/box:** 5.17 sq.ft

Lead Time: Stocked

Variation in color, shade, finish, hardness, strength and slip resistance is inherent in Natural stone products. White marbles contain naturally occurring deposits of iron which may lead to discoloration of marble and turning it yellow-rust or grey if used in wet areas. This a natural characteristics of the stone and that is why it cannot be considered as a defect