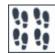

## **MYKONOS COLLECTION**

Product Name: PARAGA

Product Code: MKN-12

Material: Thassos/Glass

Surface:

**Sheet Size:** 12.2x12.2

Thickness: 1/4"

Sheet Coverage Area: 1.03 sq.ft