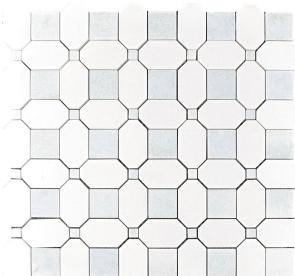

## MYKONOS COLLECTION

Product Name: ELIA

Product Code: MKN-11

Material: Thassos/Blue Celeste

Surface:

**Sheet Size:** 12.2x12.2

Thickness: 3/8"

Sheet Coverage Area: 1.03 sq.ft

**Chip Size:** 

**Quantity in a box:** 5 sheets/box

**Sq.ft/box:** 5.17 sq.ft

Lead Time: Stocked

Variation in color, shade, finish, hardness, strength and slip resistance is inherent in Natural stone products. White marbles contain naturally occurring deposits of iron which may lead to discoloration of marble and turning it yellow-rust or grey if used in wet areas. This a natural characteristics of the stone and that is why it cannot be considered as a defect