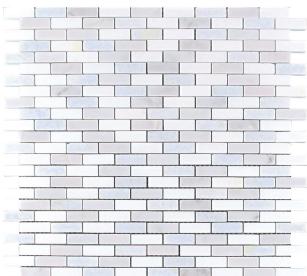

## **MYKONOS COLLECTION**

Product Name: PANAGIA
Product Code: MKN-10

Material: Thassos/Carrara/Blue Celeste

Surface:

**Sheet Size:** 11x11.2"

Thickness: 3/8"

Sheet Coverage Area: 0.86 sq.ft

**Chip Size:** 

**Quantity in a box:** 5 sheets/box

**Sq.ft/box:** 4.28 sq.ft

Lead Time: Stocked

Variation in color, shade, finish, hardness, strength and slip resistance is inherent in Natural stone products. White marbles contain naturally occurring deposits of iron which may lead to discoloration of marble and turning it yellow-rust or grey if used in wet areas. This a natural characteristics of the stone and that is why it cannot be considered as a defect