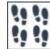

## **MYKONOS COLLECTION**

Product Name: PANAGIA
Product Code: MKN-10

Material: Thassos/Carrara/Blue Celeste

Surface:

**Sheet Size:** 11x11.2"

Thickness: 3/8"

Sheet Coverage Area: 0.86 sq.ft

**Chip Size:** 