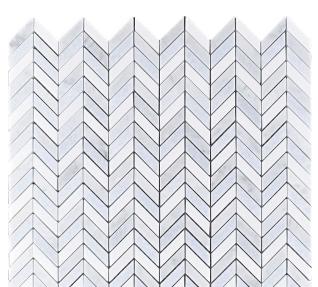

## **MYKONOS COLLECTION**

Product Name: KALAFATI
Product Code: MKN-08

Material: Thassos/Bianco Carrara/Blue Celeste

Surface:

**Sheet Size:** 12.2x10.9

Thickness: 3/8"

Sheet Coverage Area: 0.92 sq.ft

**Chip Size:** 