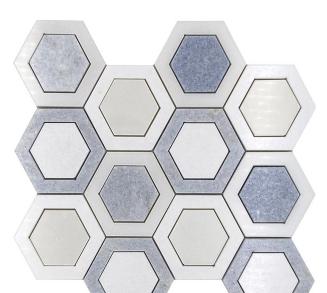

## **MYKONOS COLLECTION**

Product Name: ORNOS
Product Code: MKN-07

Material: Thassos/Blue Celeste/Paper White

Surface:

**Sheet Size:** 9.7x11.1"

Thickness: 3/8"

Sheet Coverage Area: 0.75 sq.ft

**Chip Size:** 

**Quantity in a box:** 5 sheets/box

**Sq.ft/box:** 3.74 sq.ft

Lead Time: Stocked

Variation in color, shade, finish, hardness, strength and slip resistance is inherent in Natural stone products. White marbles contain naturally occurring deposits of iron which may lead to discoloration of marble and turning it yellow-rust or grey if used in wet areas. This a natural characteristics of the stone and that is why it cannot be considered as a defect