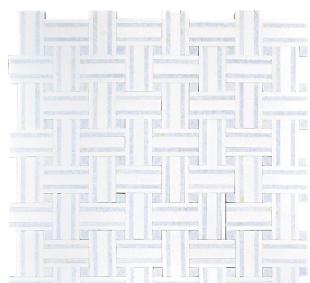

## **MYKONOS COLLECTION**

Product Name: GIALOS

Product Code: MKN-06

Material: Thassos/Blue Celeste

Surface:

**Sheet Size:** 12.6x12.6"

Thickness: 3/8"

Sheet Coverage Area: 1.10 sq.ft