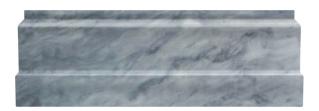

## MOLDINGS COLLECTION

Product Name: BARDIGLIO METRO BASE

Product Code: MBA-6P

Material: Bardiglio Nuvolato

Surface:

**Sheet Size:** 4x0.8x12"

Thickness: 3/8"

Sheet Coverage Area: 1.00 sq.ft