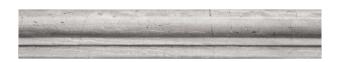

## MOLDINGS COLLECTION

Product Name: WOODEN GRAY CHAIR RAIL

Product Code: MGR-2P

Material: Wooden Gray

Surface:

**POLISHED** 

Sheet Size: 2x1x12"

Thickness: 3/8"

Sheet Coverage Area: 1.00 sq.ft

**Chip Size:** 

Quantity in a box: 20 pcs/box

**Sq.ft/box:** 20 sq.ft

Lead Time: Stocked

Variation in color, shade, finish, hardness, strength and slip resistance is inherent in Natural stone products. White marbles contain naturally occurring deposits of iron which may lead to discoloration of marble and turning it yellow-rust or grey if used in wet areas. This a natural characteristics of the stone and that is why it cannot be considered as a defect