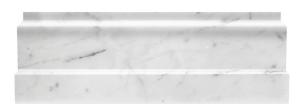

## MOLDINGS COLLECTION

**Product Name:** CARRARA METRO BASE

**Product Code:** MCA-6P

Material: Bianco Carrara

Surface:

**Sheet Size:** 4x0.8x12"

Thickness: 3/8"

**Sheet Coverage Area:** 1.00 sq.ft

**Chip Size:** 

Quantity in a box: 10 pcs/box

Sq.ft/box: 10 sq.ft

Lead Time: Stocked

Variation in color, shade, finish, hardness, strength and slip resistance is inherent in Natural stone products. White marbles contain naturally occurring deposits of iron which may lead to discoloration of marble and turning it yellow-rust or grey if used in wet areas. This a natural characteristics of the stone and that is why it cannot be considered as a defect