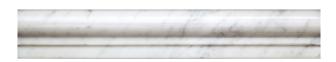

## MOLDINGS COLLECTION

Product Name: CARRARA CHAIR RAIL POLISHED

Product Code: MCA-2P

Material: Bianco Carrara

Surface:

Sheet Size: 2x1x12"

Thickness: 3/8"

Sheet Coverage Area: 1.00 sq.ft

**Chip Size:** 

Quantity in a box: 20 pcs/box

Sq.ft/box: 20 sq.ft

Lead Time: Stocked

Variation in color, shade, finish, hardness, strength and slip resistance is inherent in Natural stone products. White marbles contain naturally occurring deposits of iron which may lead to discoloration of marble and turning it yellow-rust or grey if used in wet areas. This a natural characteristics of the stone and that is why it cannot be considered as a defect