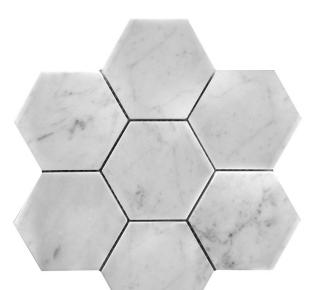

## MARBELLA COLLECTION

**Product Name: CARRARA 4X4 HEX HONED** 

**Product Code:** KB-G11H

Material: Bianco Carrara

Surface:

**Sheet Size:** 10.6x10.2"

Thickness: 3/8"

**Sheet Coverage Area:** 0.75 sq.ft

**Chip Size:** 

Quantity in a box: 5 sheets/ctn Sq.ft/box: 3.75 sq.ft Lead Time: Stocked

Variation in color, shade, finish, hardness, strength and slip resistance is inherent in Natural stone products. White marbles contain naturally occurring deposits of iron which may lead to discoloration of marble and turning it yellow-rust or grey if used in wet areas. This a natural characteristics of the stone and that is why it cannot be considered as a defect